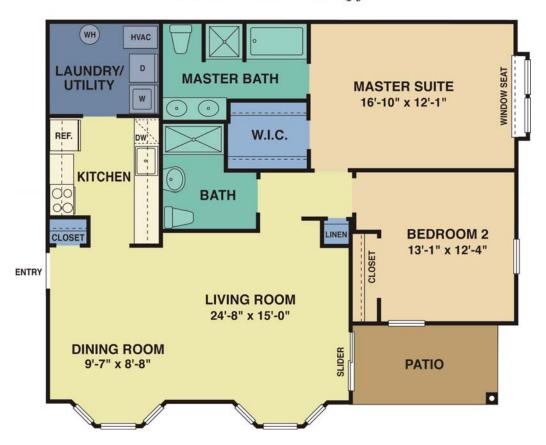

## **Farnsworth**

First Floor End - 1159 sq. ft. \*\*

\* Floor plan and elevation details vary depending on model and building type and are not necessarily built exactly as indicated. Continuing a policy of research and development, Westbrook at Weatherby, L.L.C. must reserve the right to make modifications in design, terms and products without notice or obligations. The design and documents of the Westbrook at Weatherby, L.L.C. community are copyrighted. We have enforced and will continue to enforce our federal copyrights to protect our investment. Westbrook at Weatherby, L.L.C. is not responsible for any errors and/or omissions. All sizes and sq. ft. are approximate and for identification purposes only.