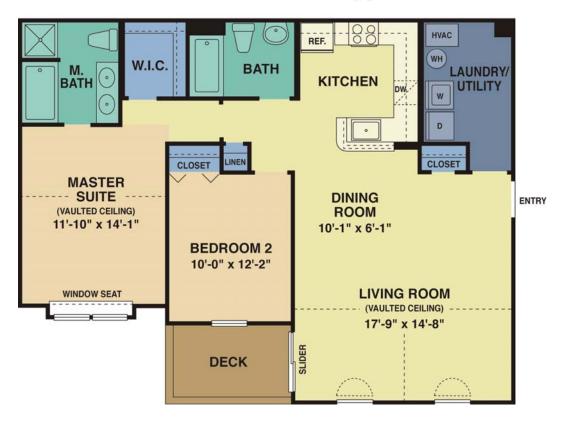

## Exeter

Second Floor Interior - 1146 sq. ft. \*\*

\* Floor plan and elevation details vary depending on model and building type and are not necessarily built exactly as indicated. Continuing a policy of research and development, Westbrook at Weatherby, L.L.C. must reserve the right to make modifications in design, terms and products without notice or obligations. The design and documents of the Westbrook at Weatherby, L.L.C. community are copyrighted. We have enforced and will continue to enforce our federal copyrights to protect our investment. Westbrook at Weatherby, L.L.C. is not responsible for any errors and/or omissions. All sizes and sq. ft. are approximate and for identification purposes only.